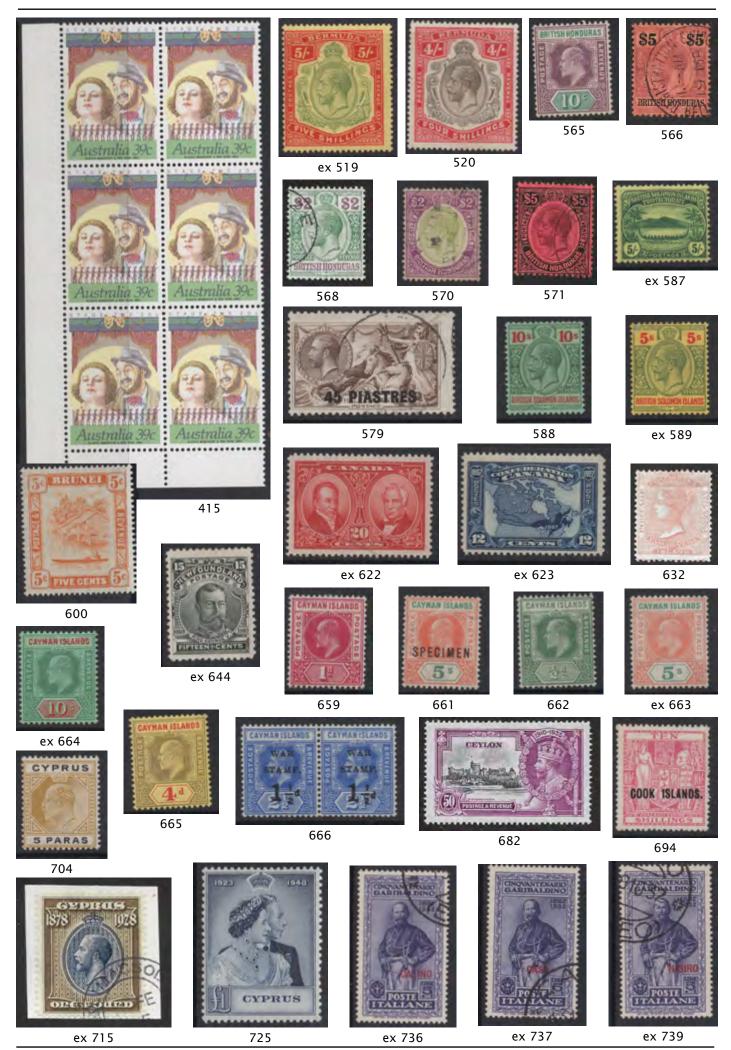

## **Album Page Section**

(Generally in mixed condition unless stated)

| 1   | Commonwealth; Mint and used range on 26 sheets incl some better (250+)  Est. £15                                              | 22  | Chile; NIce lot from 1867 well set out on 36 linen-hinged album leaves (few 100's)  Est. £30  |
|-----|-------------------------------------------------------------------------------------------------------------------------------|-----|-----------------------------------------------------------------------------------------------|
| 2   | Andorra; Mint range very clean with high cat on 4 sides (100+)                                                                | 23  | COGH; Useful range incl triangles on 14 leaves (100+) Est. £40                                |
| 2   | Est. £24                                                                                                                      | 24  | Denmark; Earlies onwards to modern on 20 sheets (400+) Est. £44                               |
| 3   | Antigua; QV to QEII useful range on 17 sheets (180+) Est. £50  Ascension: GVI to OEII small range on 12 sides (100+) Est. £15 | 25  | Dominica; Extensive range from earlies to modern on 40 pages (few 100's)  Est. £50            |
| 4   |                                                                                                                               | 20  | (                                                                                             |
| 5   | Austria; Earlies to 50's mainly used small stock on 32 stock book sides (1000+)  Est. £55                                     | 26  | Egypt; All periods wide range m and u on 36 album leaves (few 100)  Est. £30                  |
| 6   | Bahamas; QV to modern mint and used seln. on 54 pages (150+)                                                                  | 27  | Egypt; Better range on 20 leaves from sphinxes (150+) Est. £50                                |
|     | Est. £34                                                                                                                      | 28  | Egypt; Sphinxes to modern mint and used range on 16 sides                                     |
| 7   | Barbados; All reigns mint and used range on 45 leaves (200+)                                                                  |     | (200+) Est. £30                                                                               |
| _   | Est. £40                                                                                                                      | 29  | Europe; Range incl Greece Hermes heads (100+) Est. £20                                        |
| 8   | Basutoland; GVI to modern mint and used on 14 sides (100+) Est. £24                                                           | 30  | Falkland Islands; 1875 to 2000 useful range on 30 sheets good range (few 100's)  Est. £75     |
| 9   | Bechuanaland; QV onwards on 4 stock cards and packets (100)  Est. £40                                                         | 2.1 |                                                                                               |
| 10  | Belgium; Interesting accum. on 30 pages from earlies (100's)                                                                  | 31  | Falkland islands; GVI onwards on 18 pages m and u (100) Est. £34                              |
| 10  | Est. £50                                                                                                                      | 32  | Faroe Islands; Range on 10 double-sided stock book pages mainly mint high cat (200+) Est. £80 |
| 11  | Belgium; Stock range on 16 double-sided stock book pages mainly used accum. (few 100's)  Est. £20                             | 33  | Fiji; GV onwards useful range on 18 album leaves and 6 stock cards (few 100's)  Est. £50      |
| 12  | Bermuda; GV to modern mint and used on 7 sides (200+) Est. £24                                                                | 34  | Finland: 1860 to1950's mint and used colln on 19 old album                                    |
| 13  | Brazil; Lovely lot of mint and used from earlier to modern on 24                                                              |     | leaves (200+) Est. £50                                                                        |
|     | pages (600+) Est. £100                                                                                                        | 35  | Finland; Earlies onwards on 20 sheets useful m and u range (few                               |
| 14  | Brazil; interesting early range on 10 leaves incl bullseyes etc                                                               |     | 100's) Est. £75                                                                               |
|     | (150+) Est. £60                                                                                                               | 36  | Finland; Small colln. on 20 album leaves from earlies (200+)                                  |
| 15  | British Virgin Islands; QV to modern useful on 16 album pages                                                                 |     | Est. £20                                                                                      |
| 1.0 | and Hagners (100+) Est. £30                                                                                                   | 37  | France; Wide range with some better stamps on 25 leaves (100's)  Est. £75                     |
| 16  | Bulgaria; Mostly middle period mint and used range some better noted on 30 pages (200+)  Est. £40                             | 2.0 |                                                                                               |
| 17  | Burma; GV onwards on 16 album pages (150+)  Est. £20                                                                          | 38  | France; Earlies to modern mint and used seln. on 47 sides (100's)  Est. £50                   |
| 18  | Canada; GV to QEII incl some fdc's on 35 leaves (50 + covers)                                                                 | 39  | French Colonies; Mint range on 4 stock pages (100+) Est. £50                                  |
|     | Est. £20                                                                                                                      | 40  | French Morocco; Mainly earlier range on 8 pages some better                                   |
| 19  | Cayman Islands; Small range from earlies to modern with some                                                                  |     | values seen (100+) Est. £24                                                                   |
|     | better values on 22 pages (150+) Est. £40                                                                                     | 41  | Fujeira; Mint range on 2 sides good cat (10's) Est. £24                                       |
| 20  | Ceylon; QV to modern on 20 pages (250+) Est. £40                                                                              | 42  | Gambia; QV to modern m and u range on 10 leaves (100) Est. £20                                |
| 21  | Ceylon; From QV to modern mint and used range on 18 sides (100's) Est. £24                                                    | 43  | Germany; Modern mint and used range mostly sets high catalogue on 10 sides (100's)  Est. £40  |
|     |                                                                                                                               |     |                                                                                               |