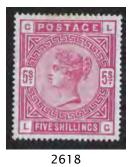

|         |                                                               | 1492 S  |                                                              |

















2626



2643













Seal restrints same of the season of the sea

2799

| 1493 S           | 1989 Endangered Animals, The Orangutan set of 4, 4 sets, u/m (SG 1920/3 x4). Cat £152 Est. £26                                                                           | 1525 S           | 1901 Sc, 10c and 11 each in a mint block of 4, one 10c a few short perfs, varied centring, (SG 64, 65, 71). Cat £900 (12)  Est. £70                                         |
|------------------|--------------------------------------------------------------------------------------------------------------------------------------------------------------------------|------------------|-------------------------------------------------------------------------------------------------------------------------