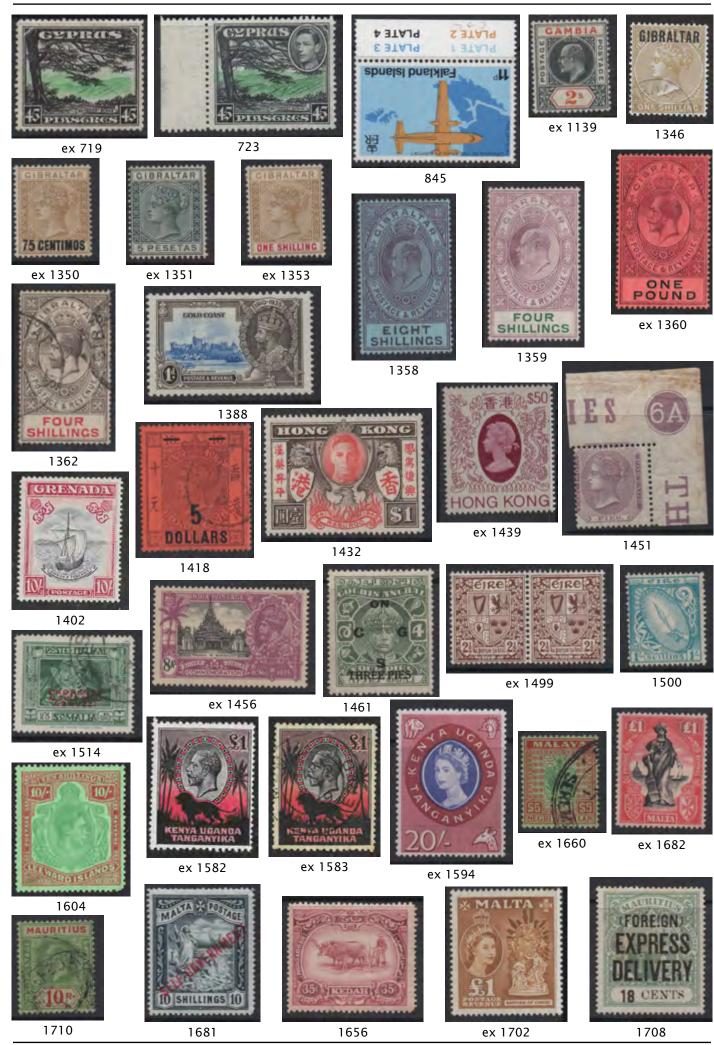

## **Album Page Section**

(Generally in mixed condition unless stated)

| 1   | Commonwealth; Mint and used range on 26 sheets incl some better (250+)  Est. £15                                              | 22  | Chile; NIce lot from 1867 well set out on 36 linen-hinged album leaves (few 100's)  Est. £30  |
|-----|-------------------------------------------------------------------------------------------------------------------------------|-----|-----------------------------------------------------------------------------------------------|
| 2   | Andorra; Mint range very clean with high cat on 4 sides (100+)                                                                | 23  | COGH; Useful range incl triangles on 14 leaves (100+) Est. £40                                |
| 2   | Est. £24                                                                                                                      | 24  | Denmark; Earlies onwards to modern on 20 sheets (400+) Est. £44                               |
| 3   | Antigua; QV to QEII useful range on 17 sheets (180+) Est. £50  Ascension: GVI to OEII small range on 12 sides (100+) Est. £15 | 25  | Dominica; Extensive range from earlies to modern on 40 pages (few 100's)  Est. £50            |
| 4   |                                                                                                                               | 20  | (                                                                                             |
| 5   | Austria; Earlies to 50's mainly used small stock on 32 stock book sides (1000+)  Est. £55                                     | 26  | Egypt; All periods wide range m and u on 36 album leaves (few 100)  Est. £30                  |
| 6   | Bahamas; QV to modern mint and used seln. on 54 pages (150+)                                                                  | 27  | Egypt; Better range on 20 leaves from sphinxes (150+) Est. £50                                |
|     | Est. £34                                                                                                                      | 28  | Egypt; Sphinxes to modern mint and used range on 16 sides                                     |
| 7   | Barbados; All reigns mint and used range on 45 leaves (200+)                                                                  |     | (200+) Est. £30                                                                               |
| _   | Est. £40                                                                                                                      | 29  | Europe; Range incl Greece Hermes heads (100+) Est. £20                                        |
| 8   | Basutoland; GVI to modern mint and used on 14 sides (100+) Est. £24                                                           | 30  | Falkland Islands; 1875 to 2000 useful range on 30 sheets good range (few 100's)  Est. £75     |
| 9   | Bechuanaland; QV onwards on 4 stock cards and packets (100)  Est. £40                                                         | 2.1 |                                                                                               |
| 10  | Belgium; Interesting accum. on 30 pages from earlies (100's)                                                                  | 31  | Falkland islands; GVI onwards on 18 pages m and u (100) Est. £34                              |
| 10  | Est. £50                                                                                                                      | 32  | Faroe Islands; Range on 10 double-sided stock book pages mainly mint high cat (200+) Est. £80 |
| 11  | Belgium; Stock range on 16 double-sided stock book pages mainly used accum. (few 100's)  Est. £20                             | 33  | Fiji; GV onwards useful range on 18 album leaves and 6 stock cards (few 100's)  Est. £50      |
| 12  | Bermuda; GV to modern mint and used on 7 sides (200+) Est. £24                                                                | 34  | Finland: 1860 to1950's mint and used colln on 19 old album                                    |
| 13  | Brazil; Lovely lot of mint and used from earlier to modern on 24                                                              |     | leaves (200+) Est. £50                                                                        |
|     | pages (600+) Est. £100                                                                                                        | 35  | Finland; Earlies onwards on 20 sheets useful m and u range (few                               |
| 14  | Brazil; interesting early range on 10 leaves incl bullseyes etc                                                               |     | 100's) Est. £75                                                                               |
|     | (150+) Est. £60                                                                                                               | 36  | Finland; Small colln. on 20 album leaves from earlies (200+)                                  |
| 15  | British Virgin Islands; QV to modern useful on 16 album pages                                                                 |     | Est. £20                                                                                      |
| 1.0 | and Hagners (100+) Est. £30                                                                                                   | 37  | France; Wide range with some better stamps on 25 leaves (100's)  Est. £75                     |
| 16  | Bulgaria; Mostly middle period mint and used range some better noted on 30 pages (200+)  Est. £40                             | 2.0 |                                                                                               |
| 17  | Burma; GV onwards on 16 album pages (150+)  Est. £20                                                                          | 38  | France; Earlies to modern mint and used seln. on 47 sides (100's)  Est. £50                   |
| 18  | Canada; GV to QEII incl some fdc's on 35 leaves (50 + covers)                                                                 | 39  | French Colonies; Mint range on 4 stock pages (100+) Est. £50                                  |
|     | Est. £20                                                                                                                      | 40  | French Morocco; Mainly earlier range on 8 pages some better                                   |
| 19  | Cayman Islands; Small range from earlies to modern with some                                                                  |     | values seen (100+) Est. £24                                                                   |
|     | better values on 22 pages (150+) Est. £40                                                                                     | 41  | Fujeira; Mint range on 2 sides good cat (10's) Est. £24                                       |
| 20  | Ceylon; QV to modern on 20 pages (250+) Est. £40                                                                              | 42  | Gambia; QV to modern m and u range on 10 leaves (100) Est. £20                                |
| 21  | Ceylon; From QV to modern mint and used range on 18 sides (100's) Est. £24                                                    | 43  | Germany; Modern mint and used range mostly sets high catalogue on 10 sides (100's)  Est. £40  |
|     |                                                                                                                               |     |                                                                                               |