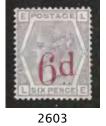

|         |                                                               | 1492 S  |                                                              |

















2626



2643













Seal restrints same of the season of the sea

2799

| 1493 S           | 1989 Endangered Animals, The Orangutan set of 4, 4 sets, u/m (SG 1920/3 x4). Cat £152 Est. £26                                                                           | 1525 S           | 1901 Sc, 10c and 11 each in a mint block of 4, one 10c a few short perfs, varied centring, (SG 64, 65, 71). Cat £900 (12)  Est. £70                                         |
|------------------|--------------------------------------------------------------------------------------------------------------------------------------------------------------------------|------------------|---------------------------------------------------------------------------------------------------------------------