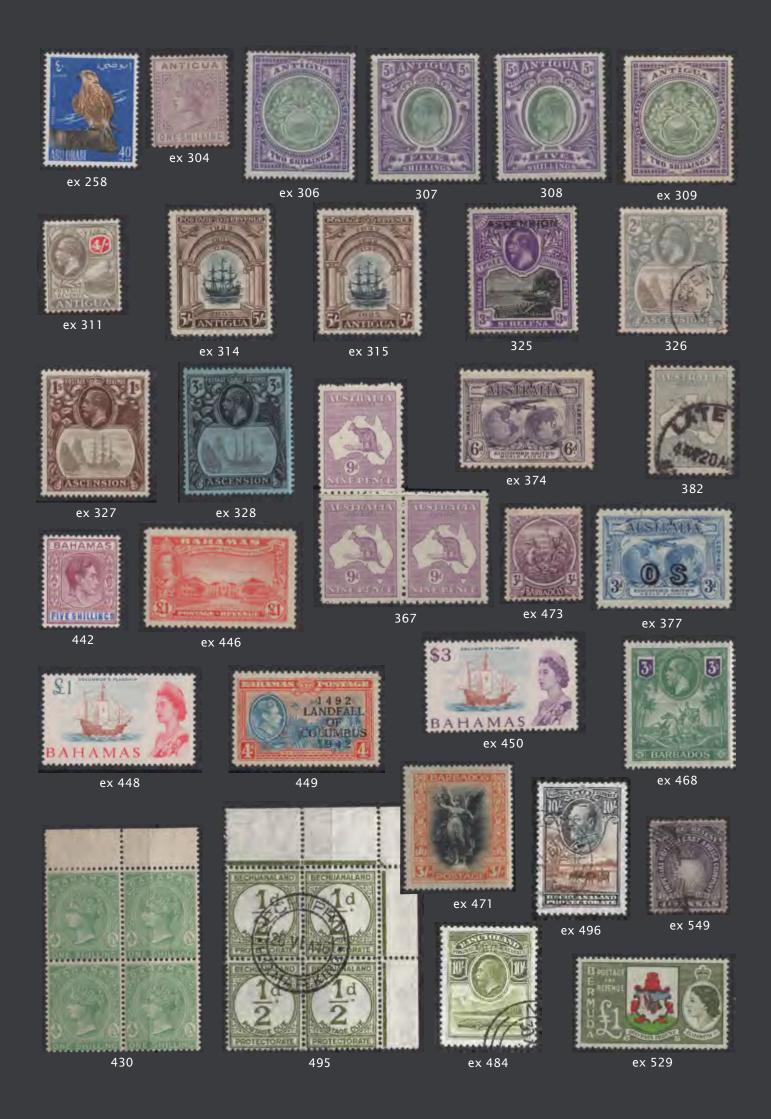

## **Album Page Section**

(Generally in mixed condition unless stated)

| 1   | Commonwealth; Mint and used range on 26 sheets incl some better (250+)  Est. £15                                              | 22  | Chile; NIce lot from 1867 well set out on 36 linen-hinged album leaves (few 100's)  Est. £30  |
|-----|-------------------------------------------------------------------------------------------------------------------------------|-----|-----------------------------------------------------------------------------------------------|
| 2   | Andorra; Mint range very clean with high cat on 4 sides (100+)                                                                | 23  | COGH; Useful range incl triangles on 14 leaves (100+) Est. £40                                |
| 2   | Est. £24                                                                                                                      | 24  | Denmark; Earlies onwards to modern on 20 sheets (400+) Est. £44                               |
| 3   | Antigua; QV to QEII useful range on 17 sheets (180+) Est. £50  Ascension: GVI to OEII small range on 12 sides (100+) Est. £15 | 25  | Dominica; Extensive range from earlies to modern on 40 pages (few 100's)  Est. £50            |
| 4   |                                                                                                                               | 20  | (                                                                                             |
| 5   | Austria; Earlies to 50's mainly used small stock on 32 stock book sides (1000+)  Est. £55                                     | 26  | Egypt; All periods wide range m and u on 36 album leaves (few 100)  Est. £30                  |
| 6   | Bahamas; QV to modern mint and used seln. on 54 pages (150+)                                                                  | 27  | Egypt; Better range on 20 leaves from sphinxes (150+) Est. £50                                |
|     | Est. £34                                                                                                                      | 28  | Egypt; Sphinxes to modern mint and used range on 16 sides                                     |
| 7   | Barbados; All reigns mint and used range on 45 leaves (200+)                                                                  |     | (200+) Est. £30                                                                               |
| _   | Est. £40                                                                                                                      | 29  | Europe; Range incl Greece Hermes heads (100+) Est. £20                                        |
| 8   | Basutoland; GVI to modern mint and used on 14 sides (100+) Est. £24                                                           | 30  | Falkland Islands; 1875 to 2000 useful range on 30 sheets good range (few 100's)  Est. £75     |
| 9   | Bechuanaland; QV onwards on 4 stock cards and packets (100)  Est. £40                                                         | 2.1 |                                                                                               |
| 10  | Belgium; Interesting accum. on 30 pages from earlies (100's)                                                                  | 31  | Falkland islands; GVI onwards on 18 pages m and u (100) Est. £34                              |
| 10  | Est. £50                                                                                                                      | 32  | Faroe Islands; Range on 10 double-sided stock book pages mainly mint high cat (200+) Est. £80 |
| 11  | Belgium; Stock range on 16 double-sided stock book pages mainly used accum. (few 100's)  Est. £20                             | 33  | Fiji; GV onwards useful range on 18 album leaves and 6 stock cards (few 100's)  Est. £50      |
| 12  | Bermuda; GV to modern mint and used on 7 sides (200+) Est. £24                                                                | 34  | Finland: 1860 to1950's mint and used colln on 19 old album                                    |
| 13  | Brazil; Lovely lot of mint and used from earlier to modern on 24                                                              |     | leaves (200+) Est. £50                                                                        |
|     | pages (600+) Est. £100                                                                                                        | 35  | Finland; Earlies onwards on 20 sheets useful m and u range (few                               |
| 14  | Brazil; interesting early range on 10 leaves incl bullseyes etc                                                               |     | 100's) Est. £75                                                                               |
|     | (150+) Est. £60                                                                                                               | 36  | Finland; Small colln. on 20 album leaves from earlies (200+)                                  |
| 15  | British Virgin Islands; QV to modern useful on 16 album pages                                                                 |     | Est. £20                                                                                      |
| 1.0 | and Hagners (100+) Est. £30                                                                                                   | 37  | France; Wide range with some better stamps on 25 leaves (100's)  Est. £75                     |
| 16  | Bulgaria; Mostly middle period mint and used range some better noted on 30 pages (200+)  Est. £40                             | 2.0 |                                                                                               |
| 17  | Burma; GV onwards on 16 album pages (150+)  Est. £20                                                                          | 38  | France; Earlies to modern mint and used seln. on 47 sides (100's)  Est. £50                   |
| 18  | Canada; GV to QEII incl some fdc's on 35 leaves (50 + covers)                                                                 | 39  | French Colonies; Mint range on 4 stock pages (100+) Est. £50                                  |
|     | Est. £20                                                                                                                      | 40  | French Morocco; Mainly earlier range on 8 pages some better                                   |
| 19  | Cayman Islands; Small range from earlies to modern with some                                                                  |     | values seen (100+) Est. £24                                                                   |
|     | better values on 22 pages (150+) Est. £40                                                                                     | 41  | Fujeira; Mint range on 2 sides good cat (10's) Est. £24                                       |
| 20  | Ceylon; QV to modern on 20 pages (250+) Est. £40                                                                              | 42  | Gambia; QV to modern m and u range on 10 leaves (100) Est. £20                                |
| 21  | Ceylon; From QV to modern mint and used range on 18 sides (100's) Est. £24                                                    | 43  | Germany; Modern mint and used range mostly sets high catalogue on 10 sides (100's)  Est. £40  |
|     |                                                                                                                               |     |                                                                                               |