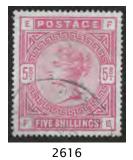

|         |                                                               | 1492 S  |                                                              |

















2626



2643













Seal restrints same of the season of the sea

2799

| 1493 S           | 1989 Endangered Animals, The Orangutan set of 4, 4 sets, u/m (SG 1920/3 x4). Cat £152 Est. £26                                                                           | 1525 S           | 1901 Sc, 10c and 11 each in a mint block of 4, one 10c a few short perfs, varied centring, (SG 64, 65, 71). Cat £900 (12)  Est. £70                                         |
|------------------|--------------------------------------------------------------------------------------------------------------------------------------------------------------------------|------------------|-----------------------------------------------------------------------------------------------------------------------