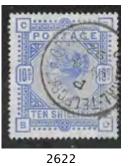

|         |                                                               | 1492 S  |                                                              |

















2626



2643













Seal restrints same of the season of the sea

2799

| 1493 S           | 1989 Endangered Animals, The Orangutan set of 4, 4 sets, u/m (SG 1920/3 x4). Cat £152 Est. £26                                                                           | 1525 S           | 1901 Sc, 10c and 11 each in a mint block of 4, one 10c a few short perfs, varied centring, (SG 64, 65, 71). Cat £900 (12)  Est. £70                                         |
|------------------|--------------------------------------------------------------------------------------------------------------------------------------------------------------------------|------------------|---------------------------------------------------------------------------------------------------------------------------